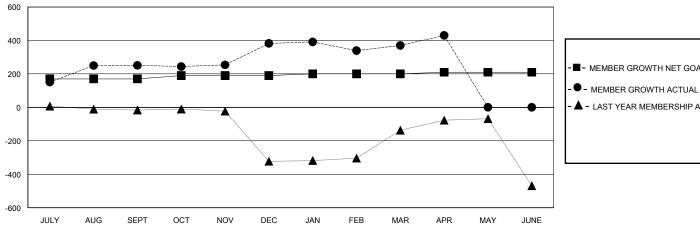

## GOALS AND ACTUAL MEMBERS CUMULATIVE

| -■- MEMBER GROWTH NET GOAL | -∎- | MEMBER GROWTH NET GOAL |
|----------------------------|-----|------------------------|
|----------------------------|-----|------------------------|

## District 3233G1

Results as of: 4/30/2024

| GMT:                  | LOCATION INDIA |           |               |                       |                         |                         | GMT CA                                             |
|-----------------------|----------------|-----------|---------------|-----------------------|-------------------------|-------------------------|----------------------------------------------------|
| Clubs                 |                |           |               | Members               |                         |                         |                                                    |
| RESULTS FOR 2023-2024 |                |           |               | RESULTS FOR 2023-2024 |                         |                         |                                                    |
| QUARTER               | NEW CLUB GOAL  | NEW CLUBS | DROPPED CLUBS | QUARTER MEM           | IBER GROWTH NET<br>GOAL | MEMBER GROWTH<br>ACTUAL | DROPPED<br>MEMBERS ACTUAL<br>(including transfers) |
| JULY/AUG/SEPT         | 2              | 2         | 0             | JULY/AUG/SEPT         | 170                     | 469                     | 101                                                |
| OCT/NOV/DEC           | 2              | 12        | 2             | OCT/NOV/DEC           | 20                      | 277                     | 133                                                |
| JAN/FEB/MAR           | 1              | 1         | 3             | JAN/FEB/MAR           | 10                      | 82                      | 85                                                 |
| APR/MAY/JUNE          | 0              | 1         | 0             | APR/MAY/JUNE          | 10                      | 68                      | 6                                                  |