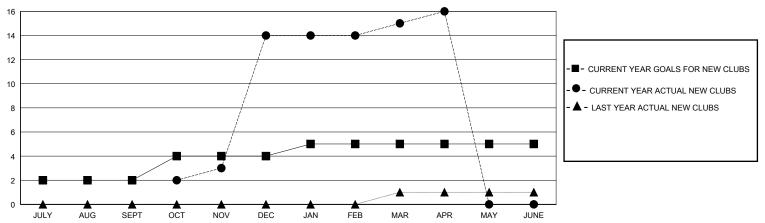

## GOALS AND ACTUAL NEW CLUBS CUMULATIVE

## District 3233G1

Results as of: 4/30/2024

| GMT:                  | LOCATION INDIA |           |               |                       |                         |                         | GMT CA                                             |
|-----------------------|----------------|-----------|---------------|-----------------------|-------------------------|-------------------------|----------------------------------------------------|
| Clubs                 |                |           |               | Members               |                         |                         |                                                    |
| RESULTS FOR 2023-2024 |                |           |               | RESULTS FOR 2023-2024 |                         |                         |                                                    |
| QUARTER               | NEW CLUB GOAL  | NEW CLUBS | DROPPED CLUBS | QUARTER MEM           | IBER GROWTH NET<br>GOAL | MEMBER GROWTH<br>ACTUAL | DROPPED<br>MEMBERS ACTUAL<br>(including transfers) |
| JULY/AUG/SEPT         | 2              | 2         | 0             | JULY/AUG/SEPT         | 170                     | 469                     | 101                                                |
| OCT/NOV/DEC           | 2              | 12        | 2             | OCT/NOV/DEC           | 20                      | 277                     | 133                                                |
| JAN/FEB/MAR           | 1              | 1         | 3             | JAN/FEB/MAR           | 10                      | 82                      | 85                                                 |
| APR/MAY/JUNE          | 0              | 1         | 0             | APR/MAY/JUNE          | 10                      | 68                      | 6                                                  |